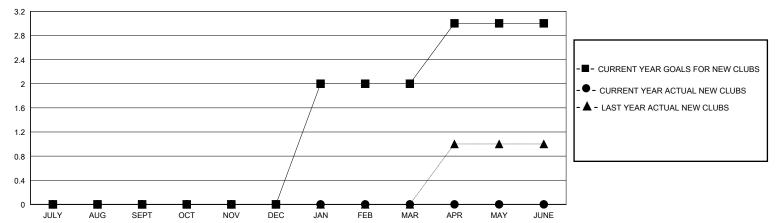

## GOALS AND ACTUAL NEW CLUBS CUMULATIVE

## District 301 B2

GMT: LOCATION PHILIPPINES GMT CA

| •             |               |             |               |                               |                        |                         | •                                                  |  |
|---------------|---------------|-------------|---------------|-------------------------------|------------------------|-------------------------|----------------------------------------------------|--|
|               | Club          | os          |               | Members RESULTS FOR 2023-2024 |                        |                         |                                                    |  |
|               | RESULTS FOR   | R 2023-2024 |               |                               |                        |                         |                                                    |  |
| QUARTER       | NEW CLUB GOAL | NEW CLUBS   | DROPPED CLUBS | QUARTER MEME                  | BER GROWTH NET<br>GOAL | MEMBER GROWTH<br>ACTUAL | DROPPED<br>MEMBERS ACTUAL<br>(including transfers) |  |
| JULY/AUG/SEPT | 0             | 0           | 0             | JULY/AUG/SEPT                 | 20                     | 92                      | 29                                                 |  |
| OCT/NOV/DEC   | 0             | 0           | 0             | OCT/NOV/DEC                   | 10                     | 63                      | 46                                                 |  |
| JAN/FEB/MAR   | 2             | 0           | 0             | JAN/FEB/MAR                   | 10                     | 9                       | 15                                                 |  |
| APR/MAY/JUNE  | 1             | 0           | 0             | APR/MAY/JUNE                  | 10                     | 0                       | 0                                                  |  |