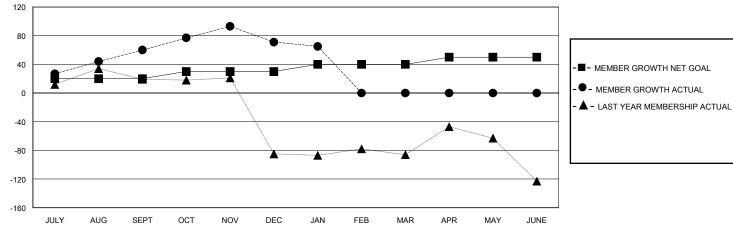

## GOALS AND ACTUAL MEMBERS CUMULATIVE

| DROPPED CLUBS: 0          |    | 28 CLUBS OF 42 ADDED 1 OR MORE<br>NEW MEMBERS | GENDER DISTRIBUTION             |              |     |
|---------------------------|----|-----------------------------------------------|---------------------------------|--------------|-----|
|                           |    | NEW MEMBERO                                   | MALE                            | 708 (54.21%) |     |
|                           |    | 1                                             | FEMALE                          | 597 (45.71%) |     |
| DROPPED MEMBERS           |    |                                               |                                 |              |     |
| DECEASED                  | 4  | CLICK HERE FOR CUMULATIVE                     | TOTAL FAMILY UNIT MEMBERS       |              | 464 |
| CLUB CANCELLED 0 OTHER 86 |    | MEMBERSHIP DATA                               | FAMILY MEMBERS PAYING HALF DUES |              | 000 |
|                           |    |                                               |                                 |              | 289 |
| TOTAL                     | 90 |                                               |                                 |              |     |

## District 301 B2

GMT: LOCATION PHILIPPINES GMT CA

| •             |               |             |               |                               |                        |                         | •                                                  |  |
|---------------|---------------|-------------|---------------|-------------------------------|------------------------|-------------------------|----------------------------------------------------|--|
|               | Club          | os          |               | Members RESULTS FOR 2023-2024 |                        |                         |                                                    |  |
|               | RESULTS FOR   | R 2023-2024 |               |                               |                        |                         |                                                    |  |
| QUARTER       | NEW CLUB GOAL | NEW CLUBS   | DROPPED CLUBS | QUARTER MEME                  | BER GROWTH NET<br>GOAL | MEMBER GROWTH<br>ACTUAL | DROPPED<br>MEMBERS ACTUAL<br>(including transfers) |  |
| JULY/AUG/SEPT | 0             | 0           | 0             | JULY/AUG/SEPT                 | 20                     | 92                      | 29                                                 |  |
| OCT/NOV/DEC   | 0             | 0           | 0             | OCT/NOV/DEC                   | 10                     | 63                      | 46                                                 |  |
| JAN/FEB/MAR   | 2             | 0           | 0             | JAN/FEB/MAR                   | 10                     | 9                       | 15                                                 |  |
| APR/MAY/JUNE  | 1             | 0           | 0             | APR/MAY/JUNE                  | 10                     | 0                       | 0                                                  |  |